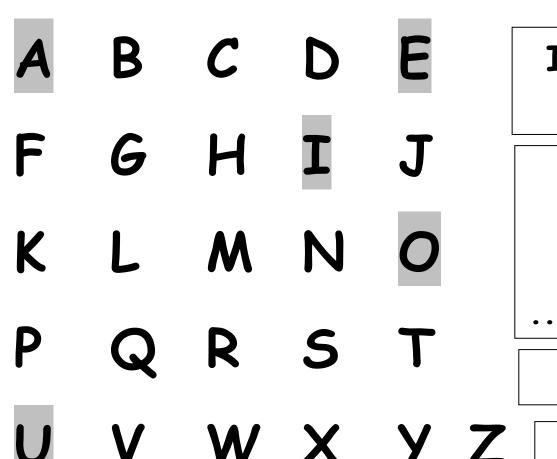

CE/BODY

- I need to wash my face.
- I need to wash my hands.
- I need to be bathed.
- I need my eye glasses.

#### **MOUTH**

- I need to brush my teeth.
- I need some mouthwash.
- I need to be suctioned.

# **FAMILY**

I want to talk to my: \_\_\_\_\_

- Wife/Girlfriend
- Husband/Boyfriend
- Daughter
- Son
- Mother
- Father
- Other: (spell)

## **FEELINGS**

- I love you.
- I am worried.
- I am lonely.

# **GREETINGS/QUESTIONS**

#### **HELLO**

- How are you?
- What's new?
- How's the weather?

#### **GOODBYE**

- Have a nice day!
- Thank you for coming.

#### **QUESTIONS**

- Who?
- What?
- When?
- Where?
- Why?
- How?

# **CONTROL PHRASES**

You did not understand me.

Forget it.....It's not that important.

Don't rush me!

Let's try again.

Leave me alone!

Go to my spelling board.



I WILL SPELL OUT THE WHOLE WORD.

I WILL POINT TO THE
FIRST LETTER OF EACH
WORD AS I MOUTH IT
...WATCH TO GET A HINT.

END OF THE SENTENCE

U V W X Y Z 1 2 3 4 5 6 7 8 9 0

YOU DIDN'T
UNDERSTAND... I'LL TRY

AGAIN.

Topics: Past Now Future
Business Family Pain/medicine
Things I need Body Other



# Partner: Please announce each letter out loud as patient spells.